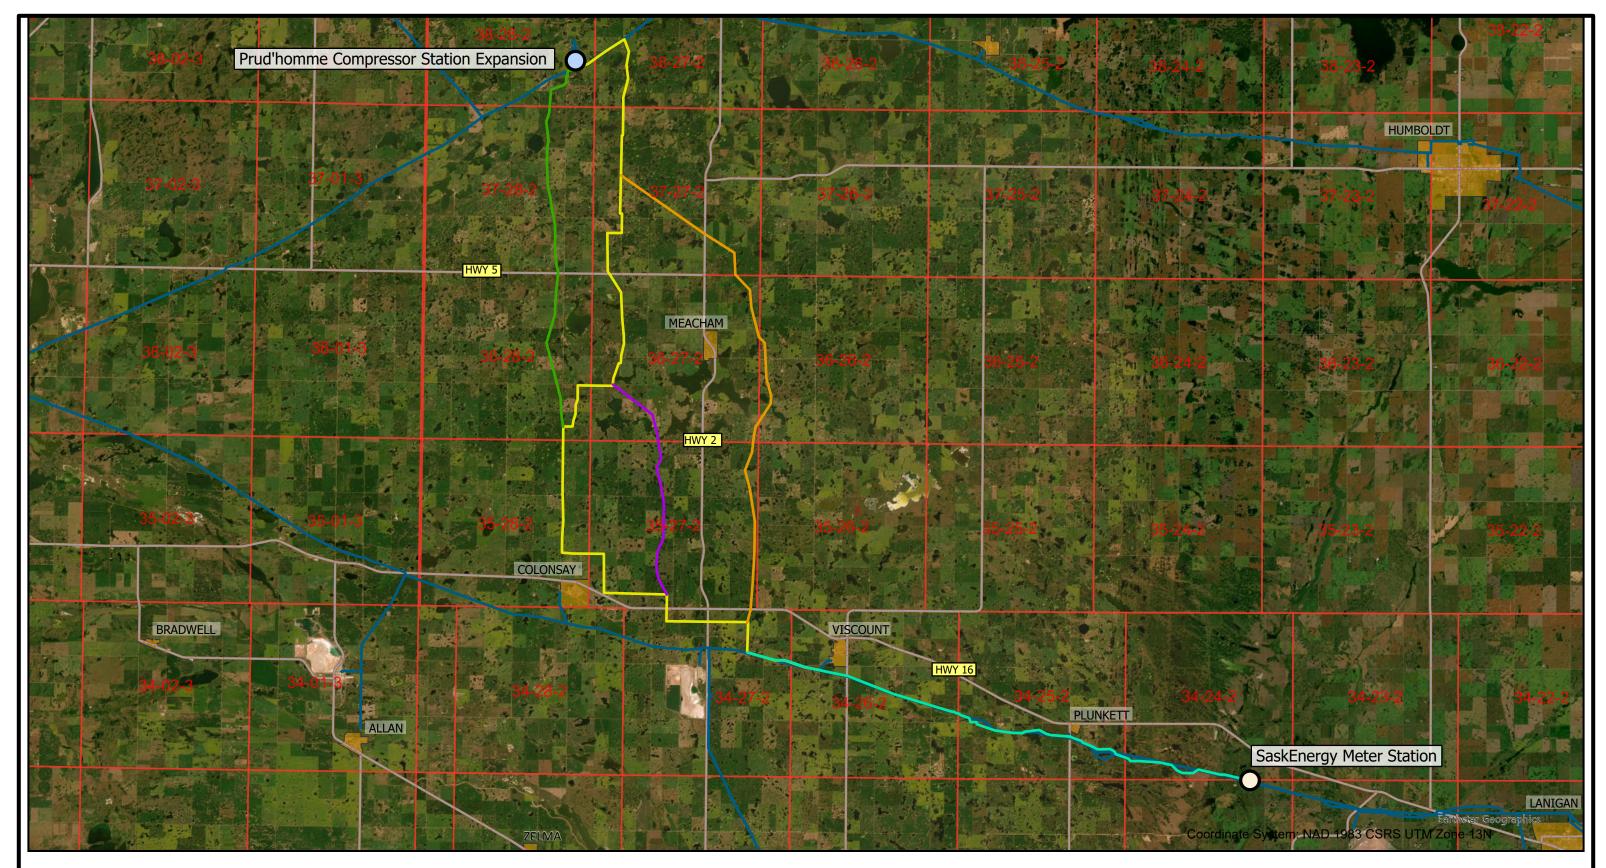

Data Source Acknowledgement(s): Adapted from: Information Services Corportation of Saskatchewan, SaskGIS Cadastral Dataset and/or Topographic Dataset

Contains information licensed under the Open Government License - City of Regina © 2015 SaskEnergy Incorporated and Subsidiaries. All right reserved respecting the facilities of these companies. © 2015 ISC respecting the basemap product. All right reserved.

Attention: This confidential data is owned by SaskEnergy, it's affiliates or third parties and is provided to you on the following terms: 1) data shall not be disclosed to third parties or used for any other purpose than agreed: 2) data is provided 'as is' without warranty or representation of accuracy, timeliness or completeness and is current to date indicated; 3) locations of gas li