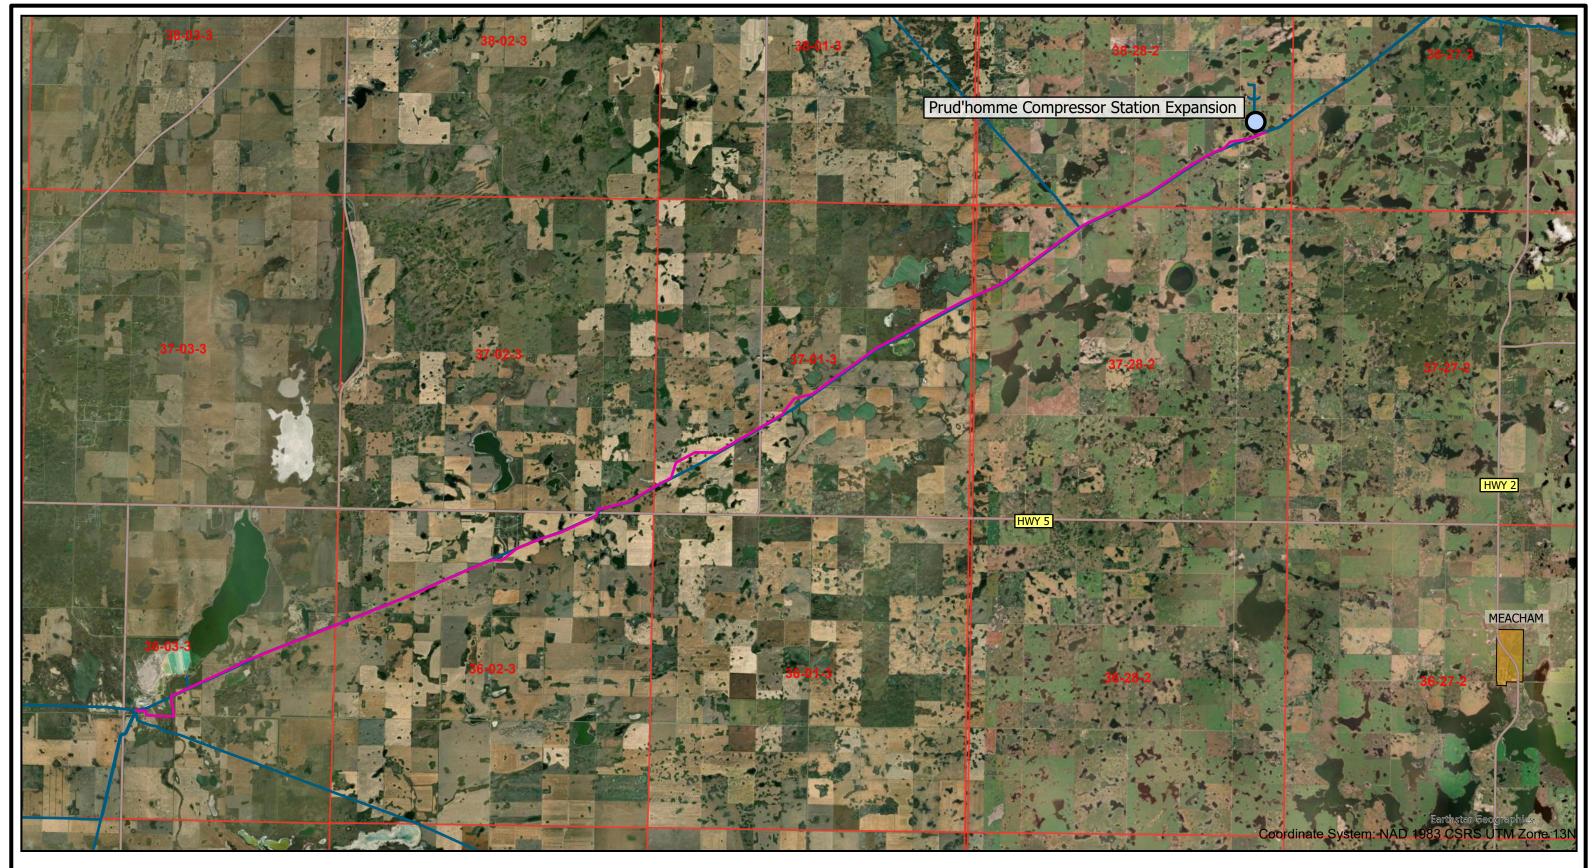

| Data Source Acknowledgement(s):                                  |
|------------------------------------------------------------------|
| Adapted from: Information Services Corportation of Saskatchewan, |
| SaskGIS Cadastral Dataset and/or Topographic Dataset             |

Contains information licensed under the Open Government License – City of Regina

 $^{\odot}$  2015 SaskEnergy Incorporated and Subsidiaries. All right reserved respecting the facilities of these companies.  $^{\odot}$  2015 ISC respecting the basemap product. All right reserved

Attention: This confidential data is owned by SaskEnergy, it's affiliates or third parties and is provided to you on the following terms: 1) data shall not be disclosed to third parties or used for any other purpose than agreed; 2) data is